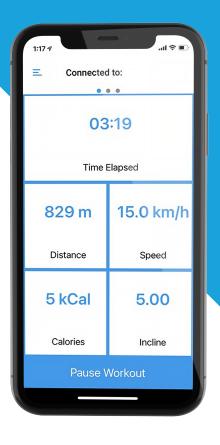

# Start tracking your heart rate, calorie burn, and workout data for all your TRUE cardio workouts!

Simply download the **GymTrakr App** to your smartphone. Pair your device to a TRUE Fitness treadmill, bike or elliptical using the Bluetooth option on the console's home screen before you start the workout.

At the end of the workout you have the option of saving your data on the app and/or pushing it to Strava (Apple Health is also an option on iOS devices).

Saved workouts on GymTrakr are in FIT files. Since FIT files have become a fitness industry standard, many platforms support importing FIT files, including the following: *Strava, Training Peaks, Garmin Connect, Endomondo, MapMyFitness and Today's Plan.* 