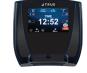

## ES900 UPRIGHT BIKE

Go the distance in comfort on TRUE's ES900 Upright Bike. Ergonomic aero bars and armrests provide maximum body control, power and stability. Maximize your workout while minimizing your equipment footprint. Choose the T9 - 9" touchscreen console to shift your experience into high gear – store up to six different workouts for up to six different users! It also features the latest in fitness technology and connectivity to revolutionize the user experience to easily track and manage their workouts through the GymTrakr app. The ES900's sleek design and low step-over height are designed for those seeking a realistic cycling experience. The fore and aft seat adjustment offers a wide range of customizing.

## **CONSOLE OPTIONS**

EMERGE

**T9 TOUCH SCREEN** (GymTrakr)