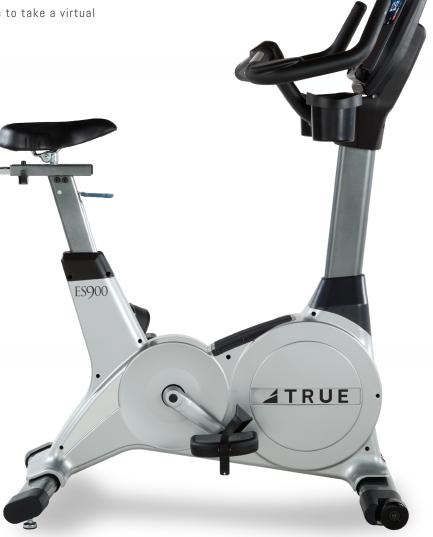

## ES900 UPRIGHT BIKE

Go the distance in comfort on TRUE's ES900 Upright Bike. Ergonomic aero bars and armrests provide maximum body control, power and stability. Maximize your workout while minimizing your equipment footprint. Choose the T9 - 9" touchscreen console to shift your experience into high gear – store up to six different workouts for up to six different users! It also features the latest in fitness technology and connectivity to revolutionize the user experience to easily track and manage their workouts through the GymTrakr app. The ES900's sleek design and low step-over height are designed for those seeking a realistic cycling experience. The fore and aft seat adjustment offers a wide range of customizing.

## **SPECIFICATIONS**

**DIMENSIONS** (L X W X H) 44" x 24" x 58.5" / 111.76 cm x 60.96 cm x 148.59 cm

**STEP-OVER HEIGHT** 

16.75" / 42.54 cm

**DRIVE SYSTEM** Single Stage Drive System with Poly-V Belts

**PRODUCT WEIGHT** 122 lbs / 56 kg

COLOR

Silver/Black