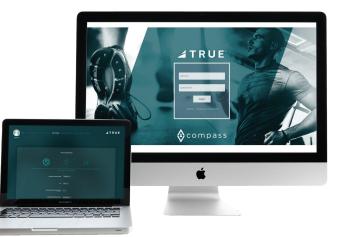

# **ENVISION 16" WITH COMPASS TOUCHSCREEN CONSOLE**

**Compass**<sup>®</sup> provides users an interface with a contemporary design, intuitive framework and premium networked fitness solutions, experience + engagement.

#### MEMBER EXPERIENCE

Console, dashboard, & online site work together to provide members the tools to help reach thier ultimate fitness goals.