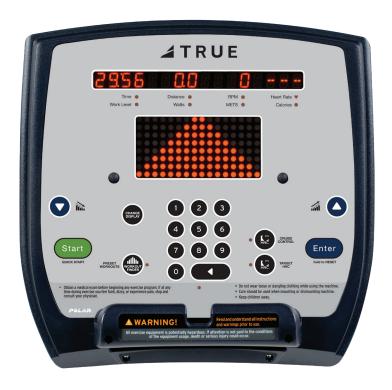

## **EMERGE**

The **TRUE Emerge** LED console has a simplistic design that is inviting and offers easy navigation. TRUE Emerge LED appeals to those users who want to focus on their workout and make the most of their exercise time. Emerge offers advanced simplicity to make your home fitness routine exactly what you want it to be.

## **EMERGE**

| CONSOLES                        | Display Type                           | Emerge<br>Orange LED                                                                                        |
|---------------------------------|----------------------------------------|-------------------------------------------------------------------------------------------------------------|
| ENTERTAINMENT                   | Over Molded Reading Rack/Tablet Holder | V                                                                                                           |
| PROGRAMMING<br>ELLIPTICALS      | Total Workouts                         | 14                                                                                                          |
|                                 | Heart Rate Control Programs            | V                                                                                                           |
|                                 | HRC Cruise Control                     | √                                                                                                           |
|                                 | Cardio 360 Total Body Workout          | V                                                                                                           |
|                                 | Hill Workouts                          | V                                                                                                           |
| PROGRAMMING<br>STATIONARY BIKES | Total Workouts                         | 10                                                                                                          |
|                                 | Heart Rate Control Programs            | V                                                                                                           |
|                                 | HRC Cruise Control                     | V                                                                                                           |
|                                 | Weight Loss Workouts                   | √                                                                                                           |
|                                 | Hill Workouts                          | √                                                                                                           |
| SERVICE                         | Self Diagnostics                       | V                                                                                                           |
| LANGUAGES                       |                                        | English                                                                                                     |
| PRODUCT<br>AVAILABILITY         |                                        | M-Series Ellipticals, PS300<br>Elliptical, ES700 Elliptical,<br>ES900 Upright Bike,<br>ES700 Recumbent Bike |