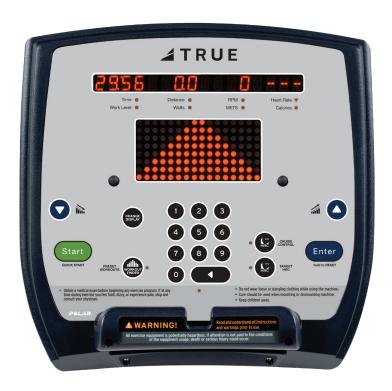

## **EMERGE**

The **TRUE Emerge** LED console has a simplistic design that is inviting and offers easy navigation. TRUE Emerge LED appeals to those users who want to focus on their workout and make the most of their exercise time. Emerge offers advanced simplicity to make your home fitness routine exactly what you want it to be.